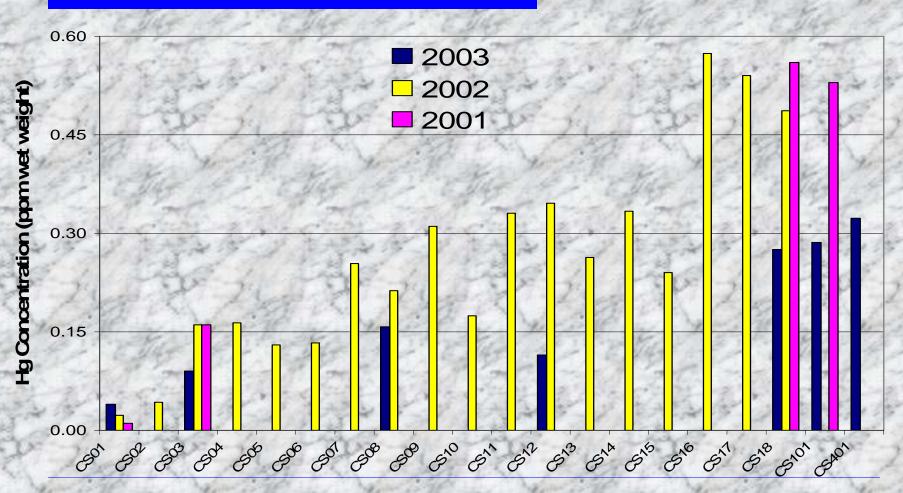

| 0.322             |                        |

### Clam Tissue Results, 2003



### Comparison of Clam Data, 2001-2003



**Sampling Location ID**