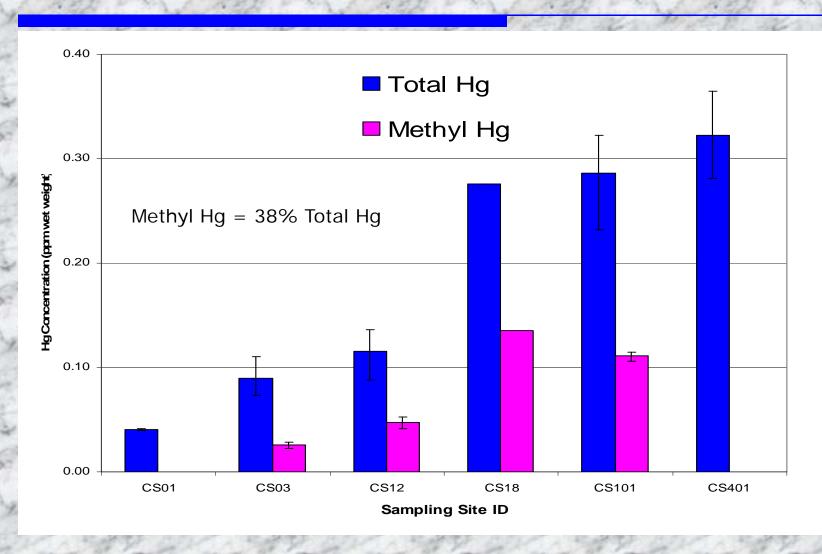

## Clam Tissue Results, 2003

|            |                                         | THE RESERVE OF THE PARTY OF THE | The second second | that the second second |
|------------|-----------------------------------------|--------------------------------------------------------------------------------------------------------------------------------------------------------------------------------------------------------------------------------------------------------------------------------------------------------------------------------------------------------------------------------------------------------------------------------------------------------------------------------------------------------------------------------------------------------------------------------------------------------------------------------------------------------------------------------------------------------------------------------------------------------------------------------------------------------------------------------------------------------------------------------------------------------------------------------------------------------------------------------------------------------------------------------------------------------------------------------------------------------------------------------------------------------------------------------------------------------------------------------------------------------------------------------------------------------------------------------------------------------------------------------------------------------------------------------------------------------------------------------------------------------------------------------------------------------------------------------------------------------------------------------------------------------------------------------------------------------------------------------------------------------------------------------------------------------------------------------------------------------------------------------------------------------------------------------------------------------------------------------------------------------------------------------------------------------------------------------------------------------------------------------|-------------------|------------------------|
| Site<br>ID | Description of Location                 | Replicates                                                                                                                                                                                                                                                                                                                                                                                                                                                                                                                                                                                                                                                                                                                                                                                                                                                                                                                                                                                                                                                                                                                                                                                                                                                                                                                                                                                                                                                                                                                                                                                                                                                                                                                                                                                                                                                                                                                                                                                                                                                                                                                     | Hg<br>(ppm)       | MeHg<br>(ppm)          |
| CS01       | Ridgeview Park (control)                | 2                                                                                                                                                                                                                                                                                                                                                                                                                                                                                                                                                                                                                                                                                                                                                                                                                                                                                                                                                                                                                                                                                                                                                                                                                                                                                                                                                                                                                                                                                                                                                                                                                                                                                                                                                                                                                                                                                                                                                                                                                                                                                                                              | 0.040             |                        |
| CS03       | Constitution Park                       | 3                                                                                                                                                                                                                                                                                                                                                                                                                                                                                                                                                                                                                                                                                                                                                                                                                                                                                                                                                                                                                                                                                                                                                                                                                                                                                                                                                                                                                                                                                                                                                                                                                                                                                                                                                                                                                                                                                                                                                                                                                                                                                                                              | 0.090             | 0.026                  |
| CS08       | North Park                              | 1                                                                                                                                                                                                                                                                                                                                                                                                                                                                                                                                                                                                                                                                                                                                                                                                                                                                                                                                                                                                                                                                                                                                                                                                                                                                                                                                                                                                                                                                                                                                                                                                                                                                                                                                                                                                                                                                                                                                                                                                                                                                                                                              | 0.158             |                        |
| CS12       | downstream of Hopeman<br>Parkway bridge | 3                                                                                                                                                                                                                                                                                                                                                                                                                                                                                                                                                                                                                                                                                                                                                                                                                                                                                                                                                                                                                                                                                                                                                                                                                                                                                                                                                                                                                                                                                                                                                                                                                                                                                                                                                                                                                                                                                                                                                                                                                                                                                                                              | 0.115             | 0.048                  |
| CS18       | Dooms                                   | 1                                                                                                                                                                                                                                                                                                                                                                                                                                                                                                                                                                                                                                                                                                                                                                                                                                                                                                                                                                                                                                                                                                                                                                                                                                                                                                                                                                                                                                                                                                                                                                                                                                                                                                                                                                                                                                                                                                                                                                                                                                                                                                                              | 0.276             | 0.135                  |
| CS101      | Augusta Forestry Center                 | 3                                                                                                                                                                                                                                                                                                                                                                                                                                                                                                                                                                                                                                                                                                                                                                                                                                                                                                                                                                                                                                                                                                                                                                                                                                                                                                                                                                                                                                                                                                                                                                                                                                                                                                                                                                                                                                                                                                                                                                                                                                                                                                                              | 0.286             | 0.111                  |
| CS401      | Port Republic @ Town Park               | 3                                                                                                                                                                                                                                                                                                                                                                                                                                                                                                                                                                                                                                                                                                                                                                                                                                                                                                                                                                                                                                                                                                                                                                                                                                                                                                                                                                                                                                                                                                                                                                                                                                                                                                                                                                                                                                                                                                                                                                                                                                                                                                                              | 0.322             |                        |

### Clam Tissue Results, 2003