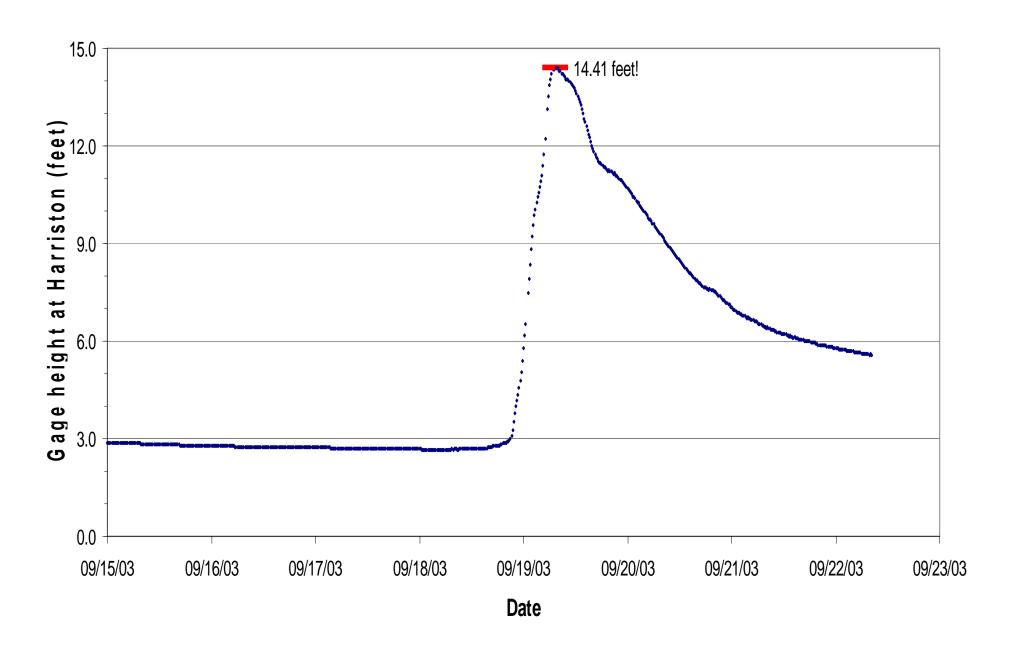

## Corbicula Clam Results 2003

Thomas R. Benzing
James Madison University
February 10, 2004

# Ecology of Corbicula fluminea

- non-native freshwater clam
- first reported in Virginia in 1972
- average life span: 1-3 years
- abundant in South River
- filter rate: 8 800 mL per hour
- typical adult size: 0.2 0.5 grams



Asiatic clam, C. fluminea



### Sampling Notes: November 15, 2003

- Streamflow was higher than normal
- Evidence of recent scouring of river channel
- Clams were not as easy to find as last year
- □ Purged in deionized water for over 48 hours
- Shucked and frozen on November 18
- Shipped to analytical lab on November 19



#### South River Stage during Hurricane Isabel (September 2003)



#### **South River Stage during November 2003**



## Clam Tissue Results, 2003

|            |                                         | THE RESERVE OF THE PARTY OF THE | The second second | that the second second |
|------------|-----------------------------------------|---------------------------------------------------------------------------------------------------------------------------------------------------------------------------------------------------------------------------------------------------------------------------------------------------------------------------------------------------------------------------------------------------------------------------------------------------------------------------------------------------------------------------------------------