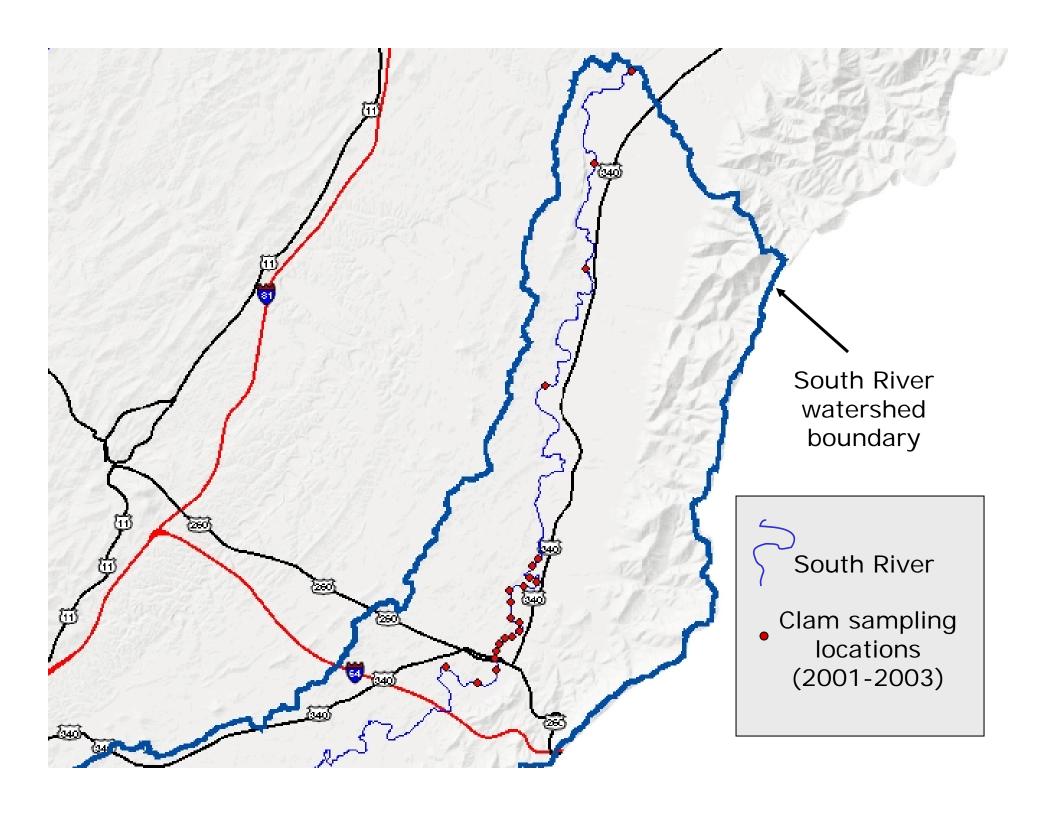

### Sampling Notes: November 15, 2003

- Streamflow was higher than normal
- Evidence of recent scouring of river channel
- Clams were not as easy to find as last year
- □ Purged in deionized water for over 48 hours
- Shucked and frozen on November 18
- Shipped to analytical lab on November 19