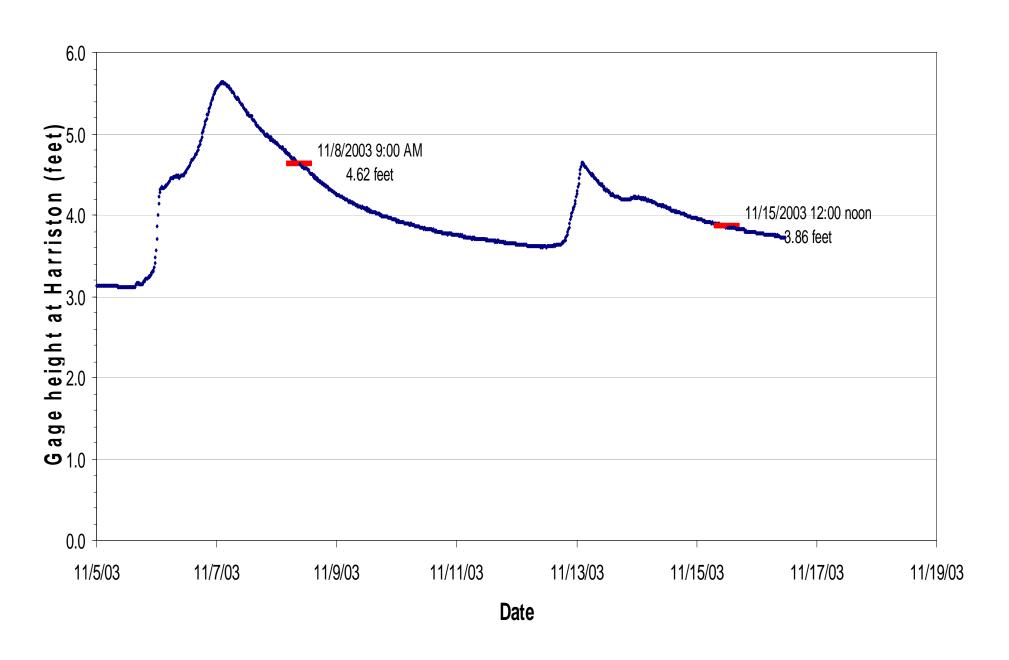

## Corbicula Clam Results 2003

Thomas R. Benzing
James Madison University
February 10, 2004

# Ecology of Corbicula fluminea

- non-native freshwater clam
- first reported in Virginia in 1972
- average life span: 1-3 years
- abundant in South River
- filter rate: 8 800 mL per hour
- typical adult size: 0.2 0.5 grams



Asiatic clam, C. fluminea



### Sampling Notes: November 15, 2003

- Streamflow was higher than normal
- Evidence of recent scouring of river channel
- Clams were not as easy to find as last year
- □ Purged in deionized water for over 48 hours
- Shucked and frozen on November 18
- Shipped to analytical lab on November 19



#### South River Stage during Hurricane Isabel (September 2003)



#### **South River Stage during November 2003**



## Clam Tissue Results, 2003

|            |                                         | THE RESERVE OF THE PARTY OF THE | The second second | that the second second |
|------------|-----------------------------------------|------------------------------------------------------------------------------------------------------------------------------------------------------------------------------------------------------------------------------------------------------------------------------------------------------------------------------------------------------------------------------------------------------------------------------------------------------------------------------------------------------------------------------------------------------------------------------------------------