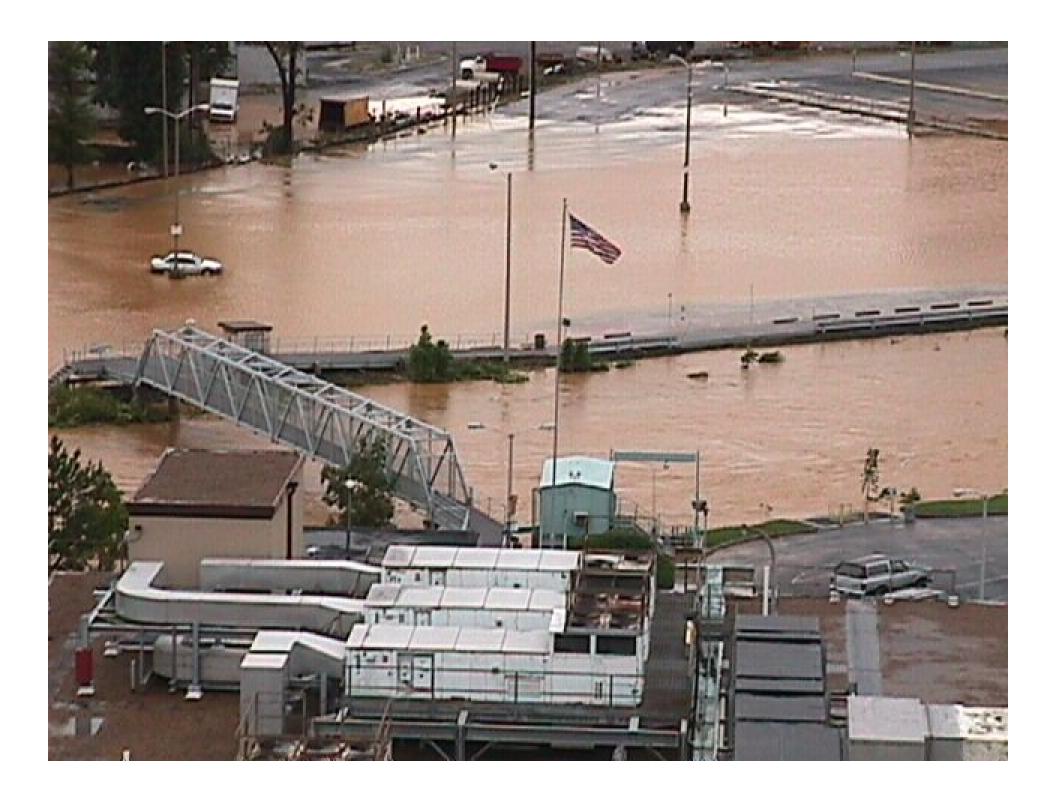

## Corbicula Clam Results 2003

Thomas R. Benzing
James Madison University
February 10, 2004

# Ecology of Corbicula fluminea

- non-native freshwater clam
- first reported in Virginia in 1972
- average life span: 1-3 years
- abundant in South River
- filter rate: 8 800 mL per hour
- typical adult size: 0.2 0.5 grams



Asiatic clam, C. fluminea



### Sampling Notes: November 15, 2003

- Streamflow was higher than normal
- Evidence of recent scouring of river channel
- Clams were not as easy to find as last year
- □ Purged in deionized water for over 48 hours
- Shucked and frozen on November 18
- Shipped to analytical lab on November 19



#### South River Stage during Hurricane Isabel (September 2003)



#### **South River Stage during November 2003**



## Clam Tissue Results, 2003

|            |                                         | THE RESERVE OF THE PARTY OF THE | The second second | that the second second |
|------------|-----------------------------------------|--------------------------------------------------------------------------------------------------------------------------------------------------------------------------------------------------------------------------------------------------------------------------------------------------------------------------------------------------------------------------------------------------------------------------------------------------------------------------