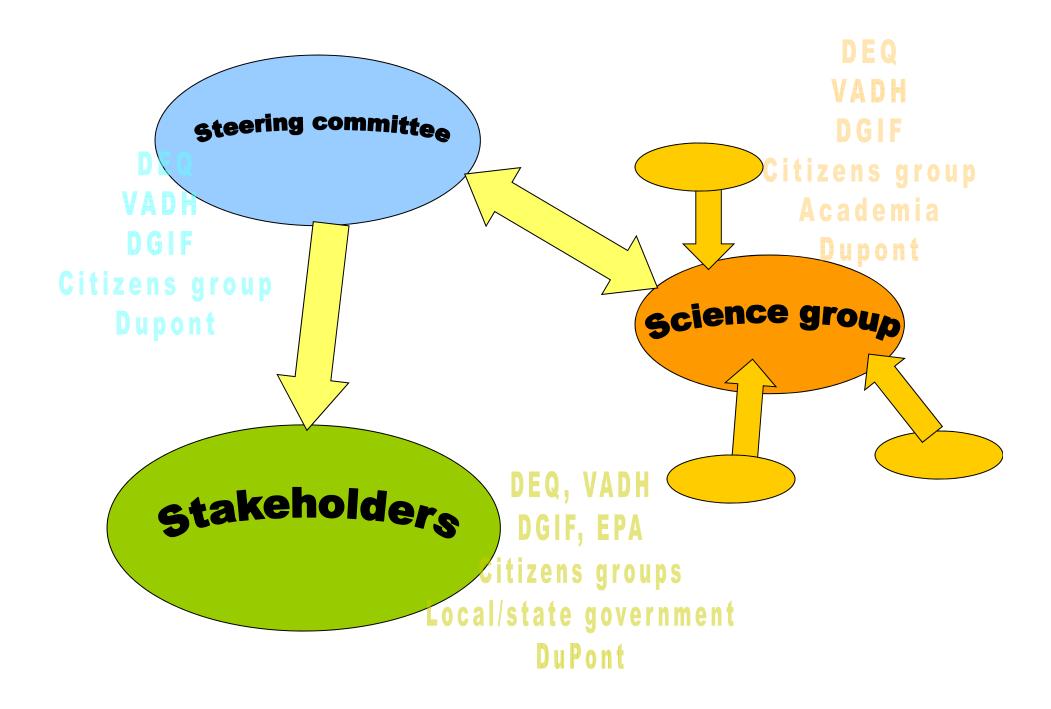

## **Recap of Nov 29 meeting**

•Begin a dialogue

•Develop a collaborative process for work and communication

|                                              |                                                                                              |                                                                                                                                                  | 11/30/00                      |
|----------------------------------------------|----------------------------------------------------------------------------------------------|--------------------------------------------------------------------------------------------------------------------------------------------------|-------------------------------|
| Tentative specific members of working groups |                                                                                              |                                                                                                                                                  |                               |
|                                              | Steering<br>Committee                                                                        | Science Group                                                                                                                                    | Stakeholders                  |
| Department of<br>Environmental<br>Quality    | Don Kain<br>Bill Van Wart<br>Rick Anderson<br>Brad Chewning                                  | Don Kain<br>Bill Van Wart                                                                                                                        | TBD                           |
| VA Department of<br>Health                   | Dr. Khizar Wasti<br>Dr. Doug Larson                                                          | TBD                                                                                                                                              | TBD                           |
| Department of Game<br>and Inland Fisheries   | Larry Mohn                                                                                   | Larry Mohn                                                                                                                                       | TBD                           |
| Citizen Groups                               | TBD                                                                                          | Meryl Christianson                                                                                                                               | TBD                           |
| Academia/Consulting                          |                                                                                              | TBD                                                                                                                                              |                               |
| DuPont                                       | Brenda Kennell<br>Lewis Garrett<br>Ralph Stahl<br>Mike Liberati<br>Bob Dunn<br>Chester Housh | Ralph Stahl<br>Nancy Grosso<br>Annette Guisseppi-Eli<br>Erin Mack<br>Dick Jensen<br>Bob Hoke<br>Mike Liberati<br>Brenda Kennell<br>Lewis Garrett | Willie Scott<br>Ben Melnyczuk |
| EPA                                          |                                                                                              |                                                                                                                                                  | TBD                           |
| Legislature                                  |                                                                                              |                                                                                                                                                  | TBD                           |