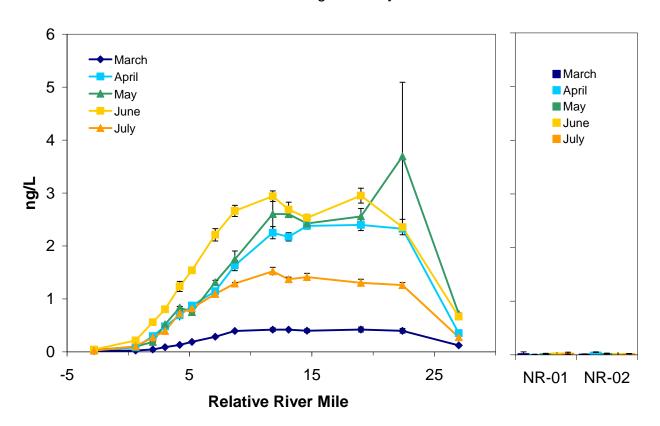

## Particulate Methylmercury in Surface Water Phase I System Characterization Ecological Study

Methylmercury in Filtered Surface Water Phase I System Characterization Ecological Study