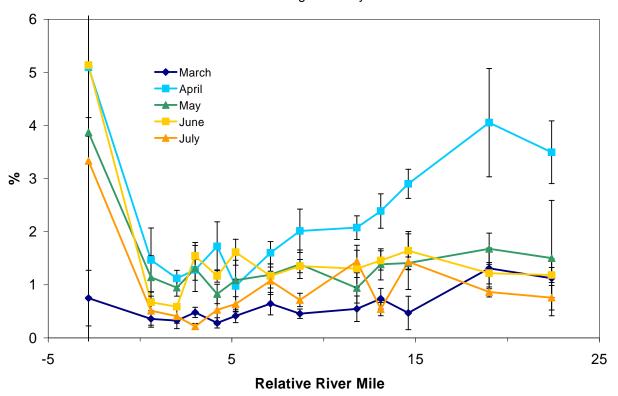

## Percent of Particulate Total Mercury as Particulate Methylmercury in South River Surface Water Phase I System Characterization Ecological Study

Percent of Total Mercury as Methylmercury in South River Filtered Surface Water Phase I System Characterization Ecological Study