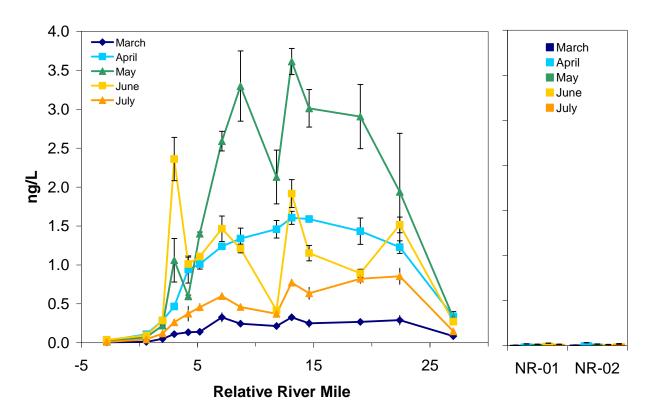

## Particulate Methylmercury in Surface Water Phase I System Characterization Ecological Study

Methylmercury in Filtered Surface Water Phase I System Characterization Ecological Study