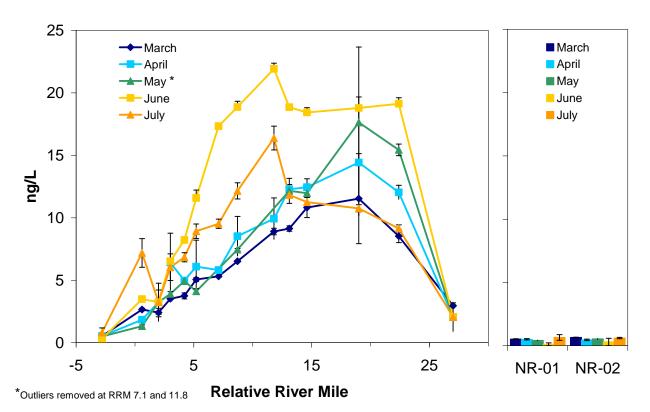

## Particulate Total Mercury in Unfiltered Surface Water Phase I System Characterization Ecological Study

Total Mercury in Filtered Surface Water Phase I System Characterization Ecological Study