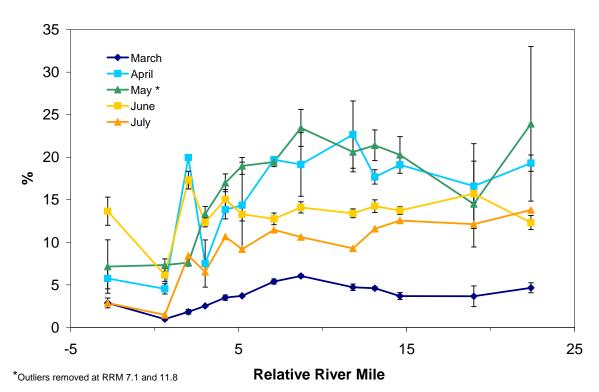

## Percent of Particulate Total Mercury as Particulate Methylmercury in South River Surface Water Phase I System Characterization Ecological Study

Percent of Total Mercury as Methylmercury in South River Filtered Surface Water Phase I System Characterization Ecological Study