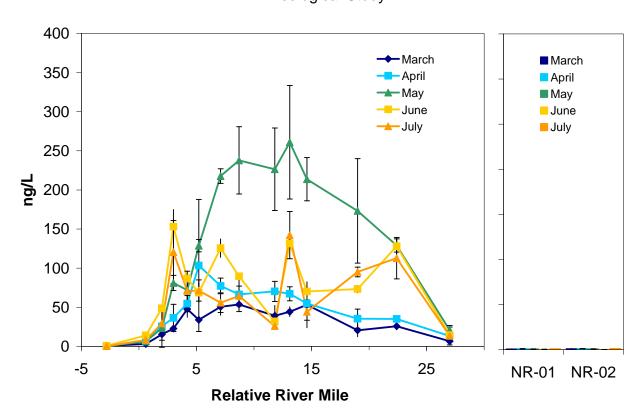

## Particulate Total Mercury in Unfiltered Surface Water Phase I System Characterization Ecological Study

Total Mercury in Filtered Surface Water Phase I System Characterization Ecological Study